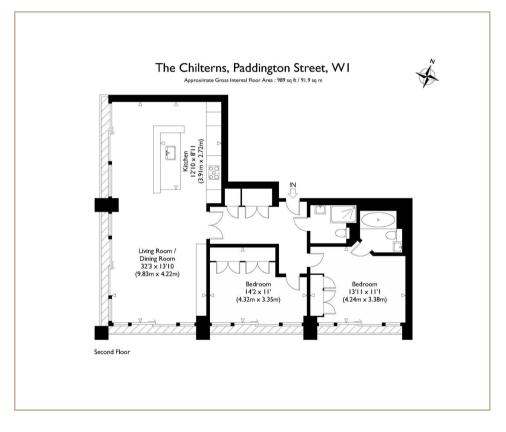

## Description

A luxury 2 bedroom apartment set on the second floor of an outstanding and popular development in the heart of Marylebone. All apartments have been designed and finished to an outstandingly high specification with the finest interiors from designer Rabih Hage. Residents also have full access to fully equipped gym, sauna, steam room and a 10 seater private cinema room. Comprising master bedroom with ample wardrobe space and beautiful white marble en suite bathroom. There is a 2nd double bedroom with built in wardrobes and a 2nd bathroom. The large south facing open plan kitchen/reception room benefits from an

abundance of natural light, the highest quality Gaggenau appliances and wine cooler. The cinema unit sits above a Bio Ethanol fireplace

creating a relaxing and peaceful living environment. Further benefits include utility room with washer and dryer, surround sound system, comfort cooling system, lift access, 24 hour concierge, health concierge and parking. The Chilterns is located on the corner Marylebone Village on Paddington Street. Nearby transport links include Baker Street (Bakerloo, Jubilee, Metropolitan, Circle and Hammersmith and City lines) underground station 0.2 miles and Marylebone train station (National Rail