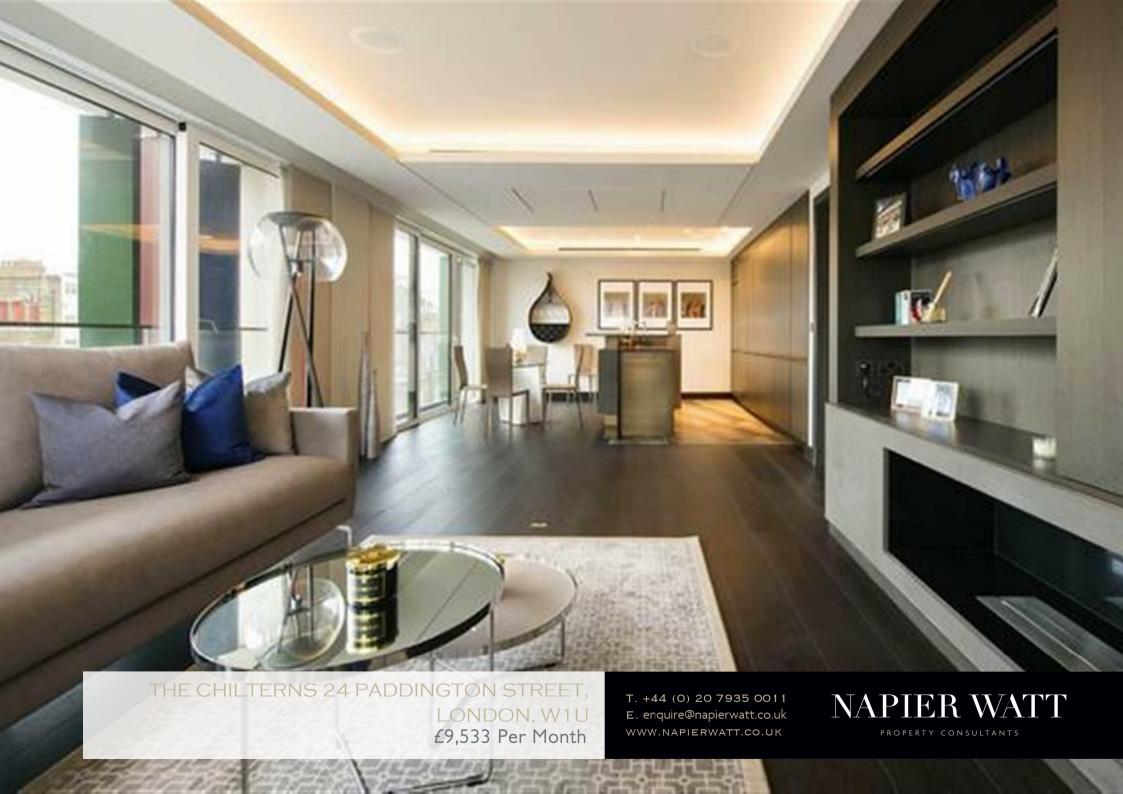

## Description

A luxury 2 bedroom apartment set on the second floor of an outstanding and popular development in the heart of Marylebone. All apartments have been designed and finished to an outstandingly high specification with the finest interiors from designer Rabih Hage. Residents also have full access to fully equipped gym, sauna, steam room and a 10 seater private cinema room. Comprising master bedroom with ample wardrobe space and beautiful white marble en suite bathroom. There is a 2nd double bedroom with built in wardrobes and a 2nd bathroom. The large south facing open plan kitchen/reception room benefits from an

abundance of natural light, the highest quality Gaggenau appliances and wine cooler. The cinema unit sits above a Bio Ethanol fireplace

creating a relaxing and peaceful living environment. Further benefits include utility room with washer and dryer, surround sound system, comfort cooling system, lift access, 24 hour concierge, health concierge and parking. The Chilterns is located on the corner Marylebone Village on Paddington Street. Nearby transport links include Baker Street (Bakerloo, Jubilee, Metropolitan, Circle and Hammersmith and City lines) underground station 0.2 miles and Marylebone train station (National Rail