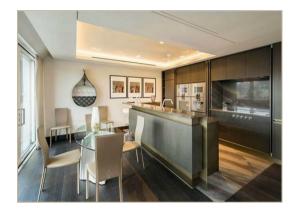

## Description

A luxury 2 bedroom apartment set on the second floor of an outstanding and popular development in the heart of Marylebone. All apartments have been designed and finished to an outstandingly high specification with the finest interiors from designer Rabih Hage. Residents also have full access to fully equipped gym, sauna, steam room and a 10 seater private cinema room. Comprising master bedroom with ample wardrobe space and beautiful white marble en suite bathroom. There is a 2nd double bedroom with built in wardrobes and a 2nd bathroom. The large south facing open plan kitchen/reception room benefits from an

abundance of natural light, the highest quality Gaggenau appliances and wine cooler. The cinema unit sits above a Bio Ethanol fireplace

creating a relaxing and peaceful living environment. Further benefits include utility room with washer and dryer, surround sound system, comfort cooling system, lift access, 24 hour concierge, health concierge and parking. The Chilterns is located on the corner Marylebone Village on Paddington Street. Nearby transport links include Baker Street (Bakerloo, Jubilee, Metropolitan, Circle and Hammersmith and City lines) underground station 0.2 miles and Marylebone train station (National Rail