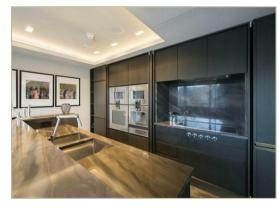

## Description

A luxury 2 bedroom apartment set on the second floor of an outstanding and popular development in the heart of Marylebone. All apartments have been designed and finished to an outstandingly high specification with the finest interiors from designer Rabih Hage. Residents also have full access to fully equipped gym, sauna, steam room and a 10 seater private cinema room. Comprising master bedroom with ample wardrobe space and beautiful white marble en suite bathroom. There is a 2nd double bedroom with built in wardrobes and a 2nd bathroom. The large south facing open plan kitchen/reception room benefits from an

abundance of natural light, the highest quality Gaggenau appliances and wine cooler. The cinema unit sits above a Bio Ethanol fireplace

creating a relaxing and peaceful living environment. Further benefits include utility room with washer and dryer, surround sound system, comfort cooling system, lift access, 24 hour concierge, health concierge and parking. The Chilterns is located on the corner Marylebone Village on Paddington Street. Nearby transport links include Baker Street (Bakerloo, Jubilee, Metropolitan, Circle and Hammersmith and City lines) underground station 0.2 miles and Marylebone train station (National Rail